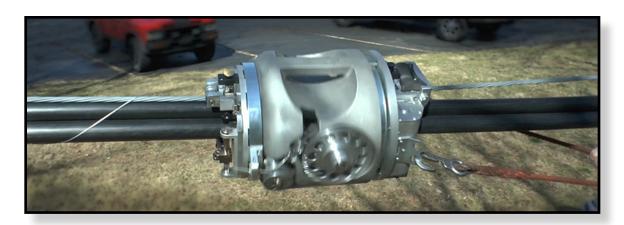

## LARGE CAPACITY CABLE LASHER

The largest of the GMP Lashers, this unit is designed to lash a large single or a combination of aerial cables to a supporting strand. It can be used for new installs or with existing cables in place.

 Lashes cable from about 2-1/2 to 5-1/4 in. outside diameter or multiple cables up to 5-3/4 in. combined outside diameter

Lashes on strand from 11/32 to 1/2 in. diameter with one or two spiral wrappings of .061 or .065 in. diameter stainless steel wire

 Nominal spacing between wraps is approximately 18-19 in. (46 to 48cm)

- Parallel-pull capability overcomes most terrain obstacles
- Wire tension constant regardless of amount on spool
- Front rollers guide cables through the machine
- All smooth edges throughout help protect against cable damage
- Ergonomic design makes it easy to handle
- Each lasher includes a 6 ft. bridle rope assembly with snap hooks, an information and operations manual and a heavy duty storage chest
- Lasher weighs 58 lbs. without wire